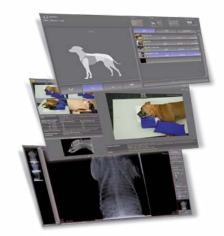

## meX+ Image Acquisition Software

- Simple and perfect images at all time
- Integrated automatic image optimization
- Touchscreen function for easy operating
- Fully integrated radiographic positioning guide
- Bones and soft tissue in one image
- Including Patient CD and DICOM Send function
- Adaption of almost every language possible
- Modern graphical user interface
- Safe and fast registration of emergency patients
- Entry of recurring examination procedures as macros