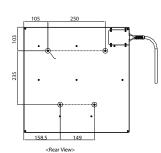

#### Dimensions

## **Specifications**

| Data Interface      | wired                                                   |
|---------------------|---------------------------------------------------------|
| Sensor Type         | Amorphous Silicon With TFT                              |
| Dimension           | 460x460x15,5mm                                          |
| Active Pixel Area   | 423 x 423 mm                                            |
| Weight              | 4,4kg                                                   |
| Pixel Pitch         | 127 µm                                                  |
| Limiting Resolution | 3,91p/mm                                                |
| A/D Conversion      | 14 bit                                                  |
| Pixel Number        | 3328x3328 pixels                                        |
| Energy Range        | 40-150 kV                                               |
| Scintillator        | Gadolinium Oxysulfide (Gadox)<br>or Cesium-lodide (Csl) |