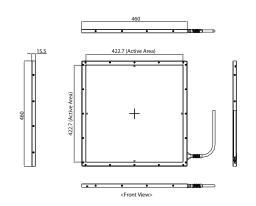

#### Dimensions

## **Specifications**

| Data Interface      | wired                                                   |
|---------------------|---------------------------------------------------------|
| Sensor Type         | Amorphous Silicon With TFT                              |
| Dimension           | 460x460x15,5mm                                          |
| Active Pixel Area   | 423 x 423 mm                                            |
| Weight              | 4,4kg                                                   |
| Pixel Pitch         | 127 µm                                                  |
| Limiting Resolution | 3,91p/mm                                                |
| A/D Conversion      | 14 bit                                                  |
| Pixel Number        | 3328x3328 pixels                                        |
| Energy Range        | 40-150 kV                                               |
| Scintillator        | Gadolinium Oxysulfide (Gadox)<br>or Cesium-lodide (Csl) |