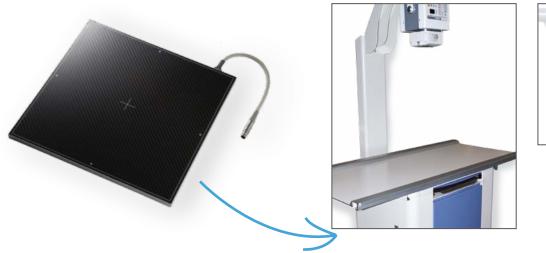

# mex+1717 SGC / SCC

Digital retrofit panel for stationary X-ray

- Ultra flat DR detector with same height (15,5 cm) and size as film cassette or CR Image Plate
- AED Automatic Exposure Detection (no triggering needed)
- Easy upgrade to DR without any change in conventional X-ray systems
- Highest image resolution by decreased radiation dose
- Large imaging area of 43cm x 43cm allows examine of several body parts in one shot
- Low weight of 4,4 kg and quick image acquisition time

#### Integration options of meX+1717SGC / SCC





## meX+ Image Acquisition Software

- Simple and perfect images at all time
- Integrated automatic image optimization
- Touchscreen function for easy operating
- Fully integrated radiographic positioning guide
- Bones and soft tissue in one image
- Including Patient CD and DICOM Send function
- Adaption of almost every language possible
- Modern graphical user interface
- Safe and fast registration of emergency patients
- Entry of recurring examination procedures as macros



#### Dimensions





## **Specifications**

| Data Interface      | wired                                                   |
|---------------------|---------------------------------------------------------|
| Sensor Type         | Amorphous Silicon With TFT                              |
| Dimension           | 4