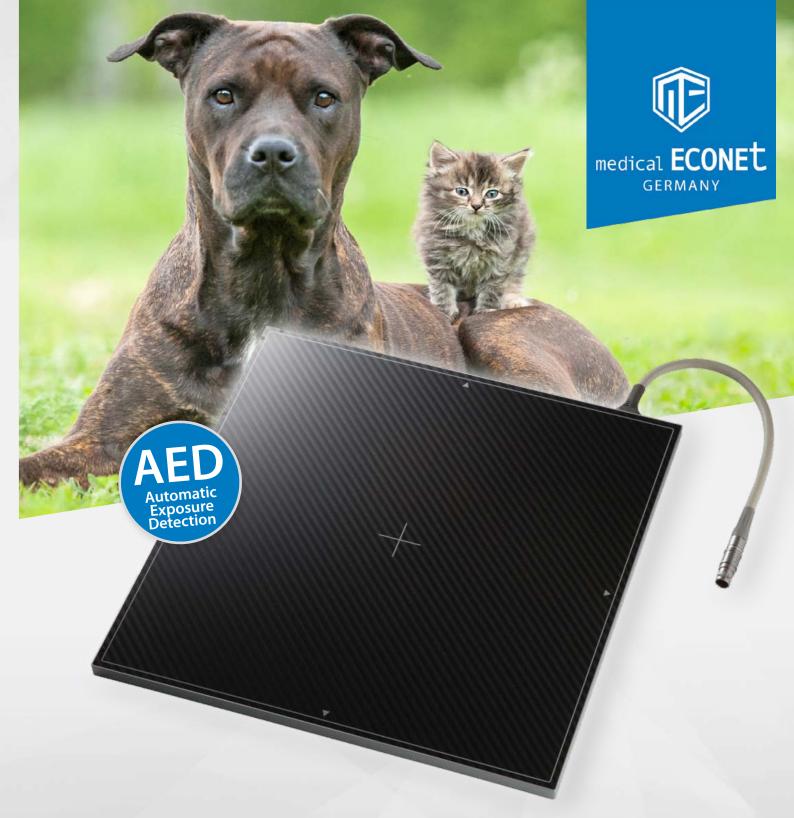

# mex+1717 SGC / SCC

Digital retrofit panel for stationary X-ray

- Ultra flat DR detector with same height (15,5 cm) and size as film cassette or CR Image Plate
- AED Automatic Exposure Detection (no triggering needed)
- Easy upgrade to DR without any change in conventional X-ray systems
- Highest image resolution by decreased radiation dose
- Large imaging area of 43cm x 43cm allows examine of several body parts in one shot
- Low weight of 4,4 kg and quick image acquisition time