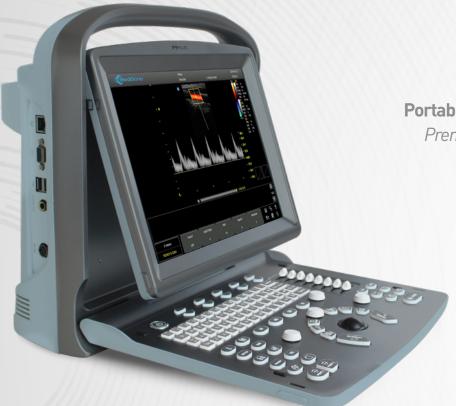

P9PLUS

Portable Color Doppler Ultrasound System

Premium performance in a compact design

The compact console and innovative, cutting-edge PC platform architecture integrate a suite of advanced technologies; providing exceptional image quality, Doppler sensitivity enhancing diagnostic confidence. Designed for a multi-application approach it can be customised to meet your every need.

• Ergonomic design and intuitive user-interface

allowing the transfer of the clinical benefits of diagnostic ultrasound into new medical settings.

- •Lightweight Design with a High-resolution LCD monitor, two standard probe connectors and integrated battery for smart mobility. It can be easily transferred amongst departments in many areas beyond traditional imaging applications.
- •Complete connectivity with multiple peripheral ports and large data storage capacity, PACS viewer compatibility allow for faster and safer integrated diagnostics.
- •USB based software upgrades for future improvement and product releases ensuring you always are up-to-date.
- •Multiple Applications: From point of care to Shared Service the system adds value in Anesthesiology, Emergency/critical care, Mobile Service, Vascular, General Imaging and Women's Healthcare applications.