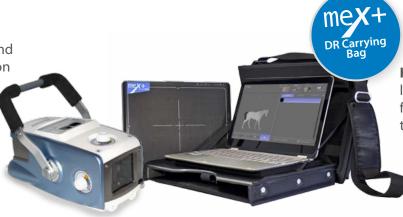

## meX+1012WCC - Wireless DR system

Complete wireless and perfect equine solution in combination with hybrid-powered portable X-ray.

**Highest Mobility** due to light-weight carrying bag for save and pleasing transportation.