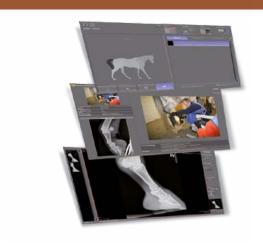

## meX+ Image Acquisition Software

- · Simple and perfect images at all time
- Integrated automatic image optimization
- Touchscreen function for easy operating
- Fully integrated radiographic positioning guide
- Bones and soft tissue in one image
- Including Patient CD and DICOM Send function
- Adaption of almost every language possible
- Modern graphical user interface
- Safe and fast registration of emergency patients
- Entry of recurring examination procedures as macros