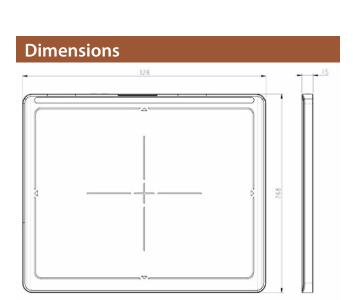

## **Specifications**

| Interface              | AED (Automatic Exposure Detection) |  |  |
|------------------------|------------------------------------|--|--|
| Sensor Type            | Amorphous Silicon with TFT         |  |  |
| Dimensions             | 328 x 268 x 15 mm                  |  |  |
| Active Pixel Area      | 293 mm x 228 mm                    |  |  |
| Weight                 | 1,7 kg (incl. battery)             |  |  |
| Pixel Number           | 2264 x 1752 pixels                 |  |  |
| Pixel Pitch            | 127 μm                             |  |  |
| Resolution             | 3,9 lp/mm                          |  |  |
| Energy Range           | 40 - 150 kV                        |  |  |
| A/D Conversion         | 14/16 bits                         |  |  |
| Image Acquisition Time | 7 sec. (Preview 2 sec.)            |  |  |
| Battery type           | Lithium ion battery (3500 mAh)     |  |  |
| Running Time           | up to 4 hours with one battery     |  |  |
| Scintillator           | Cesium-lodide (CsI)                |  |  |
| Including              | 2 Batteries & DR Carrying Bag      |  |  |