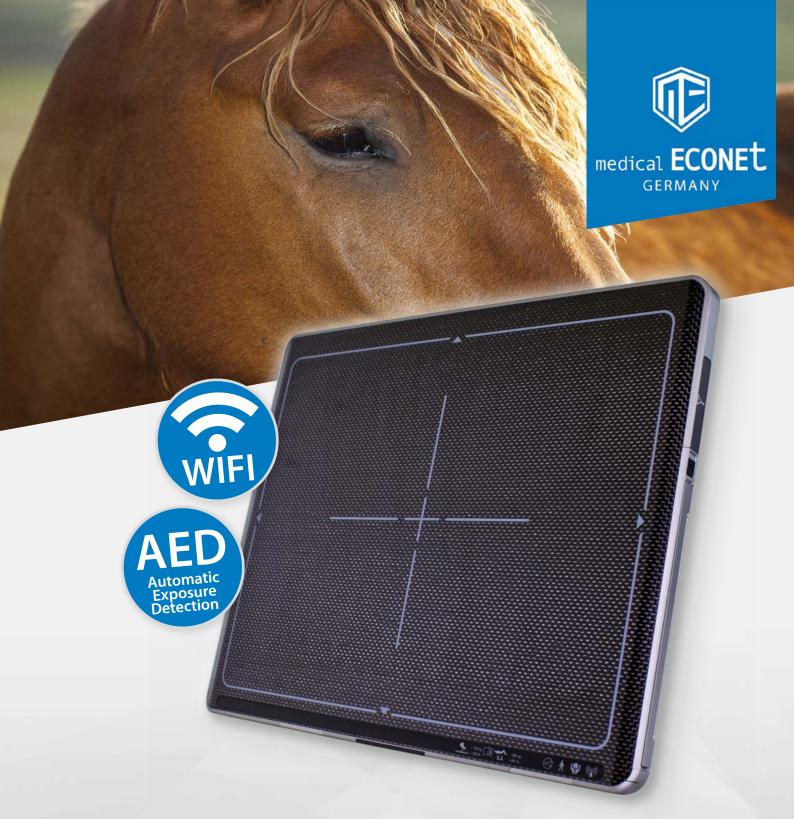

mex+1012WCC
Newest generation of wireless and portable DR flat panel

- Lightweight Only 1,7kg (incl. battery)
- **Superb Image Quality** by low dose with Csl-Scintilator
- Water-Resistant Protection against water impact (IPX6)
- AP (Access Point) Mode Direct wireless communication between detector and workstation
- OLED Display Indication of panel, connection and battery status
- Long-Term Operation Up to 4 hours with one battery
- Durability 300kg load capacity

## meX+1012WCC - Wireless DR system

Complete wireless and perfect equine solution in combination with hybrid-powered portable X-ray.

**Highest Mobility** due to light-weight carrying bag for save and pleasing transportation.

## **Specifications**

| Interface              | AED (Automatic Exposure Detection) |  |  |
|------------------------|------------------------------------|--|--|
| Sensor Type            | Amorphous Silicon with TFT         |  |  |
| Dimensions             | 328 x 268 x 15 mm                  |  |  |
| Active Pixel Area      | 293 mm x 228 mm                    |  |  |
| Weight                 | 1,7 kg (incl. battery)             |  |  |
| Pixel Number           | 2264 x 1752 pixels                 |  |  |
| Pixel Pitch            | 127 μm                             |  |  |
| Resolution             | 3,9 lp/mm                          |  |  |
| Energy Range           | 40 - 150 kV                        |  |  |
| A/D Conversion         | 14/16 bits                         |  |  |
| Image Acquisition Time | 7 sec. (Preview 2 sec.)            |  |  |
| Battery type           | Lithium ion battery (3500 mAh)     |  |  |
| Running Time           | up to 4 hours with one battery     |  |  |
| Scintillator           | Cesium-lodide (CsI)                |  |  |
| Including              | 2 Batteries & DR Carrying Bag      |  |  |