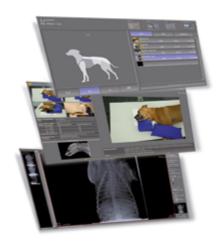

# meX+ Image Acquisition Software

- Always perfect images with easy handling
- Integrated, automatic image optimization
- Fully integrated positioning guide
- Bones and soft tissues in one picture
- Create patient CDs with a free viewer
- Adjustment to almost any language possible
- Modern graphical user interface
- Integrated touchscreen function
- Safe and fast registration of emergency patients
- Storage of recurring examination procedures as macros