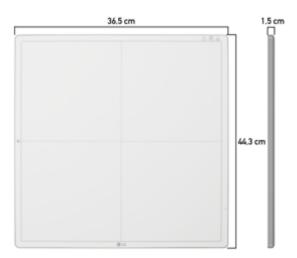

#### **Dimensions**

## **Specifications**

| Interface                    | wireless            |
|------------------------------|---------------------|
| Scintillator                 | Csl                 |
| Dimensions                   | 364,92 x 443,0 mm   |
| Active Pixel Area            | 350,0 x 427,28 mm   |
| Weight                       | 2,95 kg             |
| Pixel Pitch                  | 140 µm              |
| Resolution                   | 4,3 lp/mm           |
| Detective quantum efficiency | 68% DQE at 0,1lp/mm |
| A/ D Conversion              | 16 bit              |
| Pixel Number                 | 2500 x 3052         |
| Energy Range                 | 40 - 150 kV         |