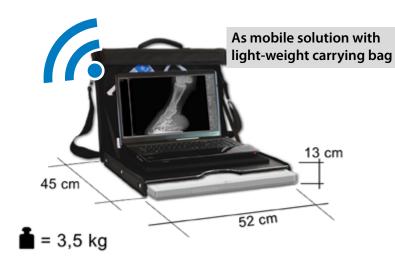

### Mobility components of the meX+ 1417LGW

# Battery operating time ~ 6,5 hours, in standby ~ 13 hours